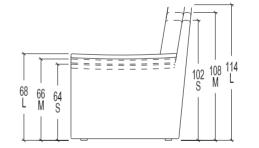

605S Relax SMALL met opstaphulp 2 motoren met doorlopende mat 605M Relax MEDIUM met opstaphulp 2 motoren met doorlopende mat 605L Relax LARGE met opstaphulp 2 motoren met doorlopende mat

|             | SMALL     | MEDIUM | LARGE |
|-------------|-----------|--------|-------|
| Breedte :   | 76        | 76     | 76    |
| Hoogte :    | 102       | 108    | 114   |
| Diepte :    | 86        | 86     | 86    |
| Zithoogte : | <b>47</b> | 49     | 51    |
| Zitdiepte : | 50        | 50     | 50    |