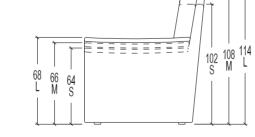

|             | SMALL       | MEDIUM | LARGE |
|-------------|-------------|--------|-------|
| Breedte :   | 76          | 76     | 76    |
| Hoogte :    | 102         | 108    | 114   |
| Diepte :    | 86          | 86     | 86    |
| Zithoogte   | : <b>47</b> | 49     | 51    |
| Zitdiepte : | 50          | 50     | 50    |